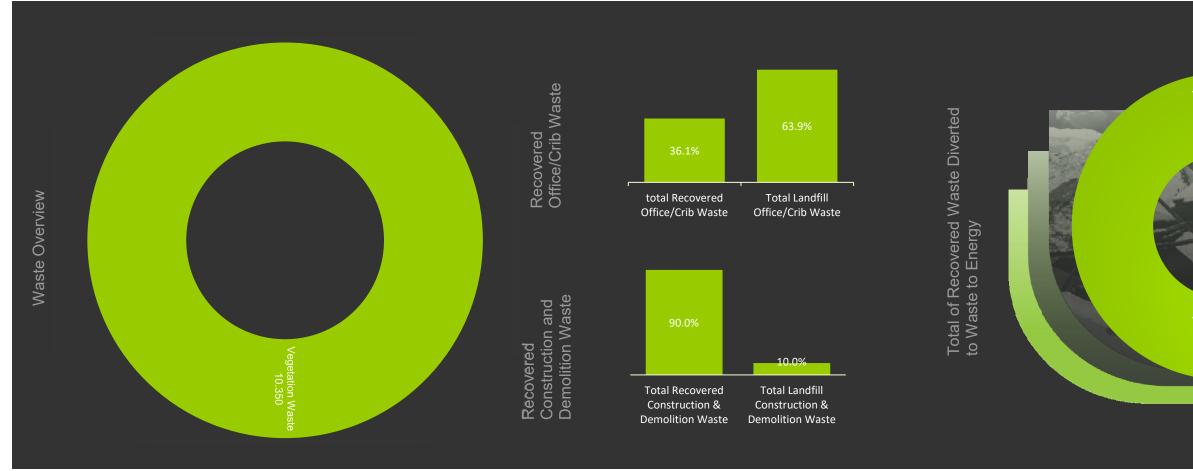

#### Table 6 Monitoring Outcomes

| OEMP Reference     | Description                                                                                                                                                                                                                                                                                                                                                                                | Monitoring Outcome                                                                                                                                                                                                                                                                      |
|--------------------|--------------------------------------------------------------------------------------------------------------------------------------------------------------------------------------------------------------------------------------------------------------------------------------------------------------------------------------------------------------------------------------------|-----------------------------------------------------------------------------------------------------------------------------------------------------------------------------------------------------------------------------------------------------------------------------------------|
| D7(f)              | Verify the total daily visitor numbers for private zoo experiences /<br>small group tours commencing between the hours of 7:30 am and 9<br>am has not exceeded the limit of 1,500 persons and include an<br>outline of management actions to be taken to address any<br>exceedance of the limit on visitor numbers and ensure ongoing<br>compliance with the requirements of this consent. | Visitor numbers are monitored daily. No exceedance has been recorded in the monitoring period.                                                                                                                                                                                          |
| OEMP Section 6.1.1 | Conduct water sampling at the five sample locations twice per<br>month in accordance with the Water Quality Monitoring Plan                                                                                                                                                                                                                                                                | Monitoring carried out – refer attached<br>monitoring results at <b>Appendix E</b> , noting the<br>EPA have previously indicated, in response<br>to Condition C12, that no regulatory role is<br>held and as such, it is considered no further<br>monitoring is required noting the EPA |

| OEMP Reference     | Description                                                                                                                                                                                        | Monitoring Outcome                                                                                                                                                                                                                                                                                                         |
|--------------------|----------------------------------------------------------------------------------------------------------------------------------------------------------------------------------------------------|----------------------------------------------------------------------------------------------------------------------------------------------------------------------------------------------------------------------------------------------------------------------------------------------------------------------------|
|                    |                                                                                                                                                                                                    | confirmed no further comments.<br>Confirmation from the EPA has been<br>requested as of 26/2/2025.                                                                                                                                                                                                                         |
|                    | Monthly inspection of stormwater quality devices, swales, wetlands and pond systems and maintenance as required.                                                                                   | Compliant. Inspections are carried out monthly.                                                                                                                                                                                                                                                                            |
| OEMP Section 6.1.2 | Monitor quantities (volume and/or weight) of waste recovery in to determine whether storage areas and collection frequencies are adequate.                                                         | Compliant. Waste is monitored and tracked,<br>and waste storage areas and collection<br>frequencies are considered adequate. Refer<br><b>Appendix F</b> .                                                                                                                                                                  |
|                    | A review shall be incorporated into routine management meetings<br>to assess the efficiency of the waste management regime and<br>identify strategies to improve waste management at the facility. | Compliant. Waste management is a standing agenda item on management meetings.                                                                                                                                                                                                                                              |
| OEMP Section 6.1.3 | Monitor relationships with key stakeholders through the avenues described above (community liaison group, phone line).                                                                             | Compliant. This is a continuous process through phone and social media work.                                                                                                                                                                                                                                               |
| OEMP Section 6.1.4 | Measure distance travelled by electric vehicles annually                                                                                                                                           | Compliant. Distances across the electric<br>vehicles travelled are below:                                                                                                                                                                                                                                                  |
| OEMP Section 6.1.5 | Visitor survey to identify the mode used by guests to arrive and depart the site.                                                                                                                  | Visitor survey carried out frequently. Key<br>findings include the following modes of<br>travel:<br>• Car = 95.75%<br>• Bus = 4.25%                                                                                                                                                                                        |
|                    | Biannual traffic counts and carpooling counts (average people per vehicle),                                                                                                                        | Compliant. Pending latest results from late 2024, but previous indicates approximately 3.3 persons per car.                                                                                                                                                                                                                |
|                    | Annual review of the Work Place Travel Plan, in consultation with staff.                                                                                                                           | A Work Place Travel Plan staff survey was<br>conducted in September 2024. The Plan is<br>to be revised in consultation with staff based<br>on these results, in 2025.<br>Modes of transport used by staff from the<br>survey are:<br>Private vehicle = 87.95%<br>Public transport 8.43%<br>Ride share 1.20%<br>Other 2.41% |
| OEMP Section 6.1.7 | Regeneration monitoring at the beginning and end of the establishment period                                                                                                                       | Compliant.                                                                                                                                                                                                                                                                                                                 |
|                    | Monitoring is also to be undertaken annually every year during the maintenance period until the completion of management works                                                                     | Compliant.                                                                                                                                                                                                                                                                                                                 |
|                    | Keep a record of native animal visitations (e.g. birds and mammals)                                                                                                                                | Compliant. iNaturalist app used to record sightings.                                                                                                                                                                                                                                                                       |
| OEMP Section 6.1.8 | Maintenance of interpretive information                                                                                                                                                            | Compliant. Completed on regular basis and in satisfactory condition.                                                                                                                                                                                                                                                       |

#### 3.4.1. Trade Waste Analysis

Since opening in December 2019, Sydney Zoo has put in place trade waste monitoring in accordance with the requirements of Sydney Water for its trade waste.