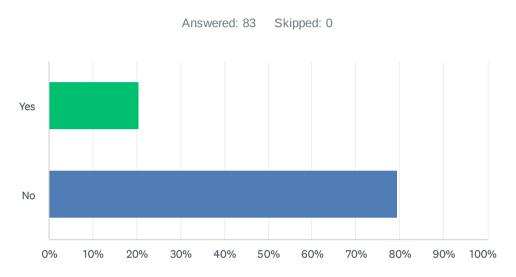

# 3. Compliance Status Summary

The statement of compliance for the 2024 reporting period is contained below. In the 2024 year, the second Independent Environmental Audit (IEAR) under Condition D11 was carried out, which has been utilised to assist in determining this compliance status.

#### Table 3 Statement of Compliance

| Were all conditions of the relevant approval complied with? |          |
|-------------------------------------------------------------|----------|
| SSD 7228                                                    | Yes / No |