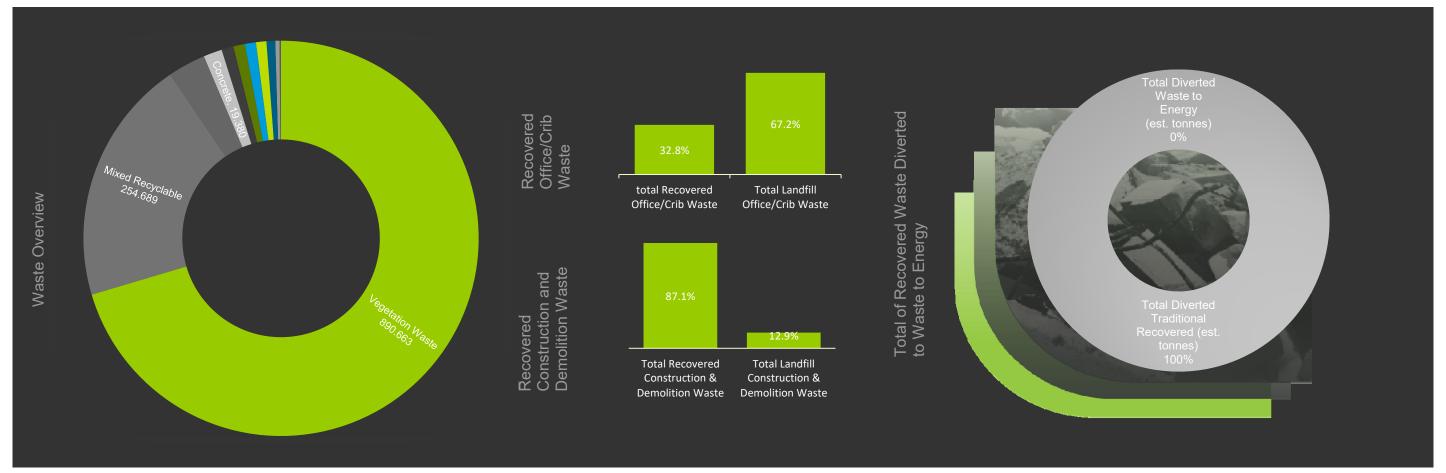

#### Table 6 Monitoring Outcomes

| OEMP Reference     | Description                                                                                                                                                                                                                                                                                                                                                                                | Monitoring Outcome                                                                                                                                                                                                                                                                      |
|--------------------|--------------------------------------------------------------------------------------------------------------------------------------------------------------------------------------------------------------------------------------------------------------------------------------------------------------------------------------------------------------------------------------------|-----------------------------------------------------------------------------------------------------------------------------------------------------------------------------------------------------------------------------------------------------------------------------------------|
| D7(f)              | Verify the total daily visitor numbers for private zoo experiences /<br>small group tours commencing between the hours of 7:30 am and 9<br>am has not exceeded the limit of 1,500 persons and include an<br>outline of management actions to be taken to address any<br>exceedance of the limit on visitor numbers and ensure ongoing<br>compliance with the requirements of this consent. | Visitor numbers are monitored daily. No exceedance has been recorded in the monitoring period.                                                                                                                                                                                          |
| OEMP Section 6.1.1 | Conduct water sampling at the five sample locations twice per<br>month in accordance with the Water Quality Monitoring Plan                                                                                                                                                                                                                                                                | Monitoring carried out – refer attached<br>monitoring results at <b>Appendix E</b> , noting the<br>EPA have previously indicated, in response<br>to Condition C12, that no regulatory role is<br>held and as such, it is considered no further<br>monitoring is required noting the EPA |

| OEMP Reference     | Description                                                                                                                                                                                        | Monitoring Outcome                                                                                                                                                                                                                                                                                                         |
|--------------------|----------------------------------------------------------------------------------------------------------------------------------------------------------------------------------------------------|----------------------------------------------------------------------------------------------------------------------------------------------------------------------------------------------------------------------------------------------------------------------------------------------------------------------------|
|                    |                                                                                                                                                                                                    | confirmed no further comments.<br>Confirmation from the EPA has been<br>requested as of 26/2/2025.                                                                                                                                                                                                                         |
|                    | Monthly inspection of stormwater quality devices, swales, wetlands and pond systems and maintenance as required.                                                                                   | Compliant. Inspections are carried out monthly.                                                                                                                                                                                                                                                                            |
| OEMP Section 6.1.2 | Monitor quantities (volume and/or weight) of waste recovery in to determine whether storage areas and collection frequencies are adequate.                                                         | Compliant. Waste is monitored and tracked,<br>and waste storage areas and collection<br>frequencies are considered adequate. Refer<br><b>Appendix F</b> .                                                                                                                                                                  |
|                    | A review shall be incorporated into routine management meetings<br>to assess the efficiency of the waste management regime and<br>identify strategies to improve waste management at the facility. | Compliant. Waste management is a standing agenda item on management meetings.                                                                                                                                                                                                                                              |
| OEMP Section 6.1.3 | Monitor relationships with key stakeholders through the avenues described above (community liaison group, phone line).                                                                             | Compliant. This is a continuous process through phone and social media work.                                                                                                                                                                                                                                               |
| OEMP Section 6.1.4 | Measure distance travelled by electric vehicles annually                                                                                                                                           | Compliant. Distances across the electric<br>vehicles travelled are below:                                                                                                                                                                                                                                                  |
| OEMP Section 6.1.5 | Visitor survey to identify the mode used by guests to arrive and depart the site.                                                                                                                  | Visitor survey carried out frequently. Key<br>findings include the following modes of<br>travel:<br>• Car = 95.75%<br>• Bus = 4.25%                                                                                                                                                                                        |
|                    | Biannual traffic counts and carpooling counts (average people per vehicle),                                                                                                                        | Compliant. Pending latest results from late 2024, but previous indicates approximately 3.3 persons per car.                                                                                                                                                                                                                |
|                    | Annual review of the Work Place Travel Plan, in consultation with staff.                                                                                                                           | A Work Place Travel Plan staff survey was<br>conducted in September 2024. The Plan is<br>to be revised in consultation with staff based<br>on these results, in 2025.<br>Modes of transport used by staff from the<br>survey are:<br>Private vehicle = 87.95%<br>Public transport 8.43%<br>Ride share 1.20%<br>Other 2.41% |
| OEMP Section 6.1.7 | Regeneration monitoring at the beginning and end of the establishment period                                                                                                                       | Compliant.                                                                                                                                                                                                                                                                                                                 |
|                    | Monitoring is also to be undertaken annually every year during the maintenance period until the completion of management works                                                                     | Compliant.                                                                                                                                                                                                                                                                                                                 |
|                    | Keep a record of native animal visitations (e.g. birds and mammals)                                                                                                                                | Compliant. iNaturalist app used to record sightings.                                                                                                                                                                                                                                                                       |
| OEMP Section 6.1.8 | Maintenance of interpretive information                                                                                                                                                            | Compliant. Completed on regular basis and in satisfactory condition.                                                                                                                                                                                                                                                       |

#### 3.4.1. Trade Waste Analysis

Since opening in December 2019, Sydney Zoo has put in place trade waste monitoring in accordance with the requirements of Sydney Water for its trade waste.