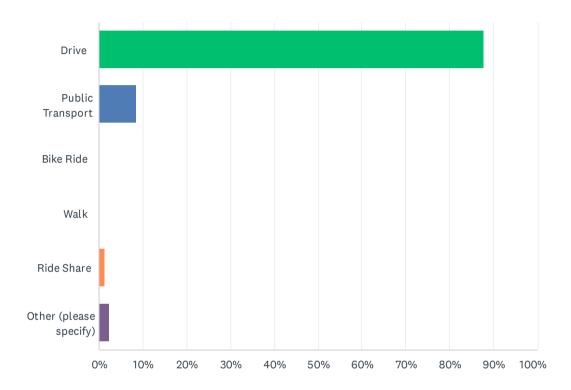

| OEMP Reference     | Description                                                                                                                                                                                        | Monitoring Outcome                                                                                                                                                                                                                                                                                                         |
|--------------------|----------------------------------------------------------------------------------------------------------------------------------------------------------------------------------------------------|----------------------------------------------------------------------------------------------------------------------------------------------------------------------------------------------------------------------------------------------------------------------------------------------------------------------------|
|                    |                                                                                                                                                                                                    | confirmed no further comments.<br>Confirmation from the EPA has been<br>requested as of 26/2/2025.                                                                                                                                                                                                                         |
|                    | Monthly inspection of stormwater quality devices, swales, wetlands and pond systems and maintenance as required.                                                                                   | Compliant. Inspections are carried out monthly.                                                                                                                                                                                                                                                                            |
| OEMP Section 6.1.2 | Monitor quantities (volume and/or weight) of waste recovery in to determine whether storage areas and collection frequencies are adequate.                                                         | Compliant. Waste is monitored and tracked,<br>and waste storage areas and collection<br>frequencies are considered adequate. Refer<br><b>Appendix F</b> .                                                                                                                                                                  |
|                    | A review shall be incorporated into routine management meetings<br>to assess the efficiency of the waste management regime and<br>identify strategies to improve waste management at the facility. | Compliant. Waste management is a standing agenda item on management meetings.                                                                                                                                                                                                                                              |
| OEMP Section 6.1.3 | Monitor relationships with key stakeholders through the avenues described above (community liaison group, phone line).                                                                             | Compliant. This is a continuous process through phone and social media work.                                                                                                                                                                                                                                               |
| OEMP Section 6.1.4 | Measure distance travelled by electric vehicles annually                                                                                                                                           | Compliant. Distances across the electric<br>vehicles travelled are below:                                                                                                                                                                                                                                                  |
| OEMP Section 6.1.5 | Visitor survey to identify the mode used by guests to arrive and depart the site.                                                                                                                  | Visitor survey carried out frequently. Key<br>findings include the following modes of<br>travel:<br>• Car = 95.75%<br>• Bus = 4.25%                                                                                                                                                                                        |
|                    | Biannual traffic counts and carpooling counts (average people per vehicle),                                                                                                                        | Compliant. Pending latest results from late 2024, but previous indicates approximately 3.3 persons per car.                                                                                                                                                                                                                |
|                    | Annual review of the Work Place Travel Plan, in consultation with staff.                                                                                                                           | A Work Place Travel Plan staff survey was<br>conducted in September 2024. The Plan is<br>to be revised in consultation with staff based<br>on these results, in 2025.<br>Modes of transport used by staff from the<br>survey are:<br>Private vehicle = 87.95%<br>Public transport 8.43%<br>Ride share 1.20%<br>Other 2.41% |
| OEMP Section 6.1.7 | Regeneration monitoring at the beginning and end of the establishment period                                                                                                                       | Compliant.                                                                                                                                                                                                                                                                                                                 |
|                    | Monitoring is also to be undertaken annually every year during the maintenance period until the completion of management works                                                                     | Compliant.                                                                                                                                                                                                                                                                                                                 |
|                    | Keep a record of native animal visitations (e.g. birds and mammals)                                                                                                                                | Compliant. iNaturalist app used to record sightings.                                                                                                                                                                                                                                                                       |
| OEMP Section 6.1.8 | Maintenance of interpretive information                                                                                                                                                            | Compliant. Completed on regular basis and in satisfactory condition.                                                                                                                                                                                                                                                       |