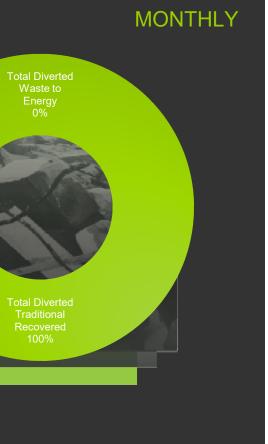

#### Table 6 Monitoring Outcomes

| OEMP Reference     | Description                                                                                                                                                                                                                                                                                                                                                                                | Monitoring Outcome                                                                                                                                                                                                                                                                      |
|--------------------|--------------------------------------------------------------------------------------------------------------------------------------------------------------------------------------------------------------------------------------------------------------------------------------------------------------------------------------------------------------------------------------------|-----------------------------------------------------------------------------------------------------------------------------------------------------------------------------------------------------------------------------------------------------------------------------------------|
| D7(f)              | Verify the total daily visitor numbers for private zoo experiences /<br>small group tours commencing between the hours of 7:30 am and 9<br>am has not exceeded the limit of 1,500 persons and include an<br>outline of management actions to be taken to address any<br>exceedance of the limit on visitor numbers and ensure ongoing<br>compliance with the requirements of this consent. | Visitor numbers are monitored daily. No exceedance has been recorded in the monitoring period.                                                                                                                                                                                          |
| OEMP Section 6.1.1 | Conduct water sampling at the five sample locations twice per<br>month in accordance with the Water Quality Monitoring Plan                                                                                                                                                                                                                                                                | Monitoring carried out – refer attached<br>monitoring results at <b>Appendix E</b> , noting the<br>EPA have previously indicated, in response<br>to Condition C12, that no regulatory role is<br>held and as such, it is considered no further<br>monitoring is required noting the EPA |

| OEMP Reference     | Description                                                                                                                                                                                        | Monitoring Outcome                                                                                                                                                                                                                                                                                                         |
|--------------------|----------------------------------------------------------------------------------------------------------------------------------------------------------------------------------------------------|----------------------------------------------------------------------------------------------------------------------------------------------------------------------------------------------------------------------------------------------------------------------------------------------------------------------------|
|                    |                                                                                                                                                                                                    | confirmed no further comments.<br>Confirmation from the EPA has been<br>requested as of 26/2/2025.                                                                                                                                                                                                                         |
|                    | Monthly inspection of stormwater quality devices, swales, wetlands and pond systems and maintenance as required.                                                                                   | Compliant. Inspections are carried out monthly.                                                                                                                                                                                                                                                                            |
| OEMP Section 6.1.2 | Monitor quantities (volume and/or weight) of waste recovery in to determine whether storage areas and collection frequencies are adequate.                                                         | Compliant. Waste is monitored and tracked,<br>and waste storage areas and collection<br>frequencies are considered adequate. Refer<br><b>Appendix F</b> .                                                                                                                                                                  |
|                    | A review shall be incorporated into routine management meetings<br>to assess the efficiency of the waste management regime and<br>identify strategies to improve waste management at the facility. | Compliant. Waste management is a standing agenda item on management meetings.                                                                                                                                                                                                                                              |
| OEMP Section 6.1.3 | Monitor relationships with key stakeholders through the avenues described above (community liaison group, phone line).                                                                             | Compliant. This is a continuous process through phone and social media work.                                                                                                                                                                                                                                               |
| OEMP Section 6.1.4 | Measure distance travelled by electric vehicles annually                                                                                                                                           | Compliant. Distances across the electric<br>vehicles travelled are below:                                                                                                                                                                                                                                                  |
| OEMP Section 6.1.5 | Visitor survey to identify the mode used by guests to arrive and depart the site.                                                                                                                  | Visitor survey carried out frequently. Key<br>findings include the following modes of<br>travel:<br>• Car = 95.75%<br>• Bus = 4.25%                                                                                                                                                                                        |
|                    | Biannual traffic counts and carpooling counts (average people per vehicle),                                                                                                                        | Compliant. Pending latest results from late 2024, but previous indicates approximately 3.3 persons per car.                                                                                                                                                                                                                |
|                    | Annual review of the Work Place Travel Plan, in consultation with staff.                                                                                                                           | A Work Place Travel Plan staff survey was<br>conducted in September 2024. The Plan is<br>to be revised in consultation with staff based<br>on these results, in 2025.<br>Modes of transport used by staff from the<br>survey are:<br>Private vehicle = 87.95%<br>Public transport 8.43%<br>Ride share 1.20%<br>Other 2.41% |
| OEMP Section 6.1.7 | Regeneration monitoring at the beginning and end of the establishment period                                                                                                                       | Compliant.                                                                                                                                                                                                                                                                                                                 |
|                    | Monitoring is also to be undertaken annually every year during the maintenance period until the completion of management works                                                                     | Compliant.                                                                                                                                                                                                                                                                                                                 |
|                    | Keep a record of native animal visitations (e.g. birds and mammals)                                                                                                                                | Compliant. iNaturalist app used to record sightings.                                                                                                                                                                                                                                                                       |
| OEMP Section 6.1.8 | Maintenance of interpretive information                                                                                                                                                            | Compliant. Completed on regular basis and in satisfactory condition.                                                                                                                                                                                                                                                       |