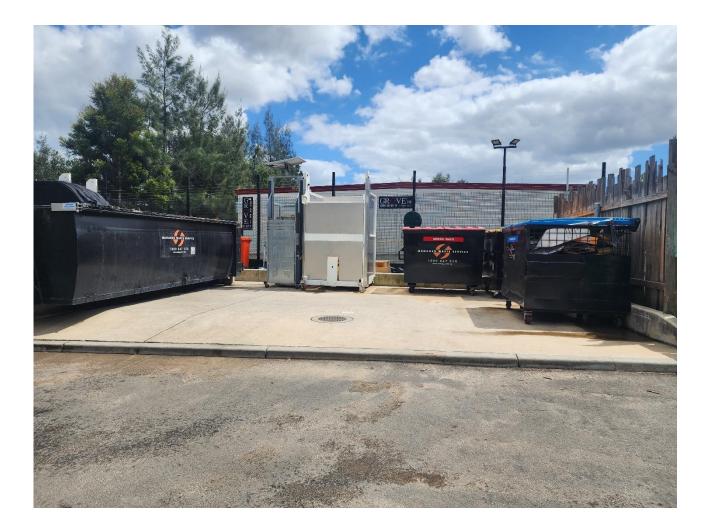

#### Table 6 Monitoring Outcomes

| OEMP Reference     | Description                                                                                                                                                                                                                                                                                                                                                                                | Monitoring Outcome                                                                                                                                                                                                                                                                      |
|--------------------|--------------------------------------------------------------------------------------------------------------------------------------------------------------------------------------------------------------------------------------------------------------------------------------------------------------------------------------------------------------------------------------------|-----------------------------------------------------------------------------------------------------------------------------------------------------------------------------------------------------------------------------------------------------------------------------------------|
| D7(f)              | Verify the total daily visitor numbers for private zoo experiences /<br>small group tours commencing between the hours of 7:30 am and 9<br>am has not exceeded the limit of 1,500 persons and include an<br>outline of management actions to be taken to address any<br>exceedance of the limit on visitor numbers and ensure ongoing<br>compliance with the requirements of this consent. | Visitor numbers are monitored daily. No exceedance has been recorded in the monitoring period.                                                                                                                                                                                          |
| OEMP Section 6.1.1 | Conduct water sampling at the five sample locations twice per<br>month in accordance with the Water Quality Monitoring Plan                                                                                                                                                                                                                                                                | Monitoring carried out – refer attached<br>monitoring results at <b>Appendix E</b> , noting the<br>EPA have previously indicated, in response<br>to Condition C12, that no regulatory role is<br>held and as such, it is considered no further<br>monitoring is required noting the EPA |

| OEMP Reference     | Description                                                                                                                                                                                        | Monitoring Outcome                                                                                                                                                                                                                                                                                                         |
|--------------------|----------------------------------------------------------------------------------------------------------------------------------------------------------------------------------------------------|----------------------------------------------------------------------------------------------------------------------------------------------------------------------------------------------------------------------------------------------------------------------------------------------------------------------------|
|                    |                                                                                                                                                                                                    | confirmed no further comments.<br>Confirmation from the EPA has been<br>requested as of 26/2/2025.                                                                                                                                                                                                                         |
|                    | Monthly inspection of stormwater quality devices, swales, wetlands and pond systems and maintenance as required.                                                                                   | Compliant. Inspections are carried out monthly.                                                                                                                                                                                                                                                                            |
| OEMP Section 6.1.2 | Monitor quantities (volume and/or weight) of waste recovery in to determine whether storage areas and collection frequencies are adequate.                                                         | Compliant. Waste is monitored and tracked,<br>and waste storage areas and collection<br>frequencies are considered adequate. Refer<br><b>Appendix F</b> .                                                                                                                                                                  |
|                    | A review shall be incorporated into routine management meetings<br>to assess the efficiency of the waste management regime and<br>identify strategies to improve waste management at the facility. | Compliant. Waste management is a standing agenda item on management meetings.                                                                                                                                                                                                                                              |
| OEMP Section 6.1.3 | Monitor relationships with key stakeholders through the avenues described above (community liaison group, phone line).                                                                             | Compliant. This is a continuous process through phone and social media work.                                                                                                                                                                                                                                               |
| OEMP Section 6.1.4 | Measure distance travelled by electric vehicles annually                                                                                                                                           | Compliant. Distances across the electric<br>vehicles travelled are below:                                                                                                                                                                                                                                                  |
| OEMP Section 6.1.5 | Visitor survey to identify the mode used by guests to arrive and depart the site.                                                                                                                  | Visitor survey carried out frequently. Key<br>findings include the following modes of<br>travel:<br>• Car = 95.75%<br>• Bus = 4.25%                                                                                                                                                                                        |
|                    | Biannual traffic counts and carpooling counts (average people per vehicle),                                                                                                                        | Compliant. Pending latest results from late 2024, but previous indicates approximately 3.3 persons per car.                                                                                                                                                                                                                |
|                    | Annual review of the Work Place Travel Plan, in consultation with staff.                                                                                                                           | A Work Place Travel Plan staff survey was<br>conducted in September 2024. The Plan is<br>to be revised in consultation with staff based<br>on these results, in 2025.<br>Modes of transport used by staff from the<br>survey are:<br>Private vehicle = 87.95%<br>Public transport 8.43%<br>Ride share 1.20%<br>Other 2.41% |
| OEMP Section 6.1.7 | Regeneration monitoring at the beginning and end of the establishment period                                                                                                                       | Compliant.                                                                                                                                                                                                                                                                                                                 |
|                    | Monitoring is also to be undertaken annually every year during the maintenance period until the completion of management works                                                                     | Compliant.                                                                                                                                                                                                                                                                                                                 |
|                    | Keep a record of native animal visitations (e.g. birds and mammals)                                                                                                                                | Compliant. iNaturalist app used to record sightings.                                                                                                                                                                                                                                                                       |
| OEMP Section 6.1.8 | Maintenance of interpretive information                                                                                                                                                            | Compliant. Completed on regular basis and in satisfactory condition.                                                                                                                                                                                                                                                       |