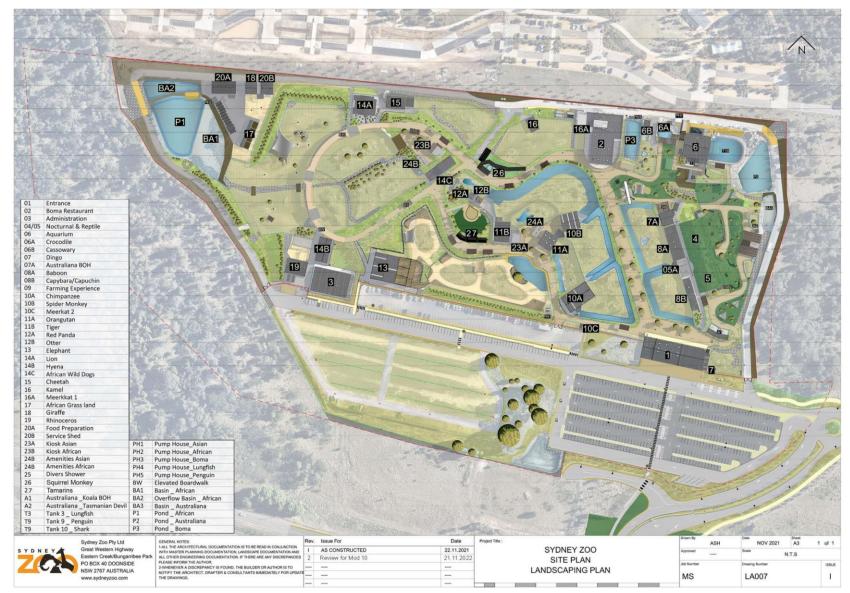

f the zoo in the form of extended operating hours, and was approved by DPE on 28 June 2021.
- **Modification 8:** This modification related to the installation of a permanent Ferris wheel as an additional guest experience offering, and was approved by DPE on 15 February 2022.
- **Modification 9:** This modification seeks amendments to Condition B10C, which imposes a 300-person visitor cap between the hours of 7:30am and 9:00am, and was approved on 22 August 2022.
- **Modification 10:** This modification sought to add two new animal exhibits and associated back of house facilities. It was approved on 23 November 2022.
- **Modification 11:** this modification deleted condition B9 to permit flying birds to be displayed within existing exhibits at the zoo and was approved on 5 December 2023.



Figure 1 Approved Site Plan (Modification 10)

Source: Sydney Zoo

### 1.2. Condition D7

Condition D7 of the SSD7228 consent imposes the requirement for an Annual Review to be carried out of the development.

ANNUAL REVIEW

D7. Each year, unless otherwise agreed by the Planning Secretary, the Applicant shall review the environmental performance of the Development to the satisfaction of the Planning Secretary. This review shall:

(a) include a comprehensive review of the monitoring results and complaints records received by the Development over the previous calendar year, which includes a comparison of these results against the: *i*) relevant statutory requirements, limits or performance measures/criteria;

ii) requirements of any plan or program required under this consent;

iii) monito