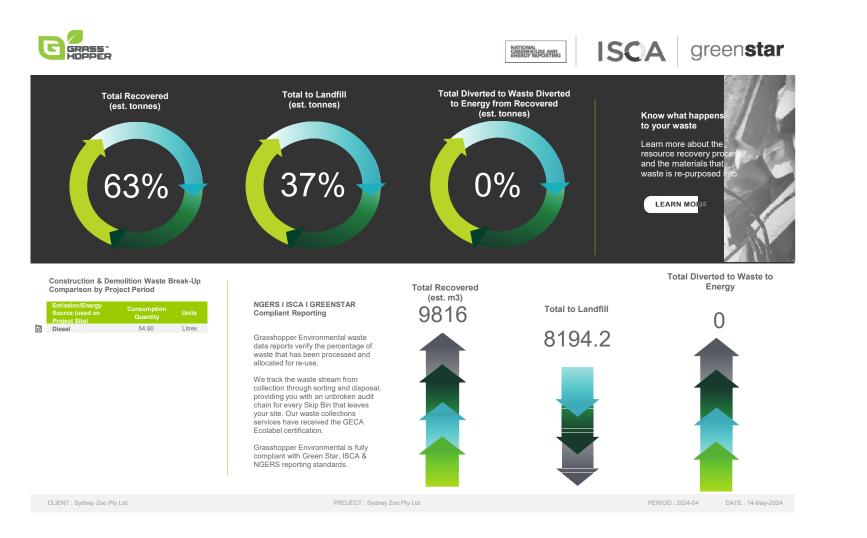

#### Table 6 Monitoring Outcomes

| OEMP Reference     | Description                                                                                                                                                                                                                                                                                                                                                                                | Monitoring Outcome                                                                                                                                                                                                                                                                      |
|--------------------|--------------------------------------------------------------------------------------------------------------------------------------------------------------------------------------------------------------------------------------------------------------------------------------------------------------------------------------------------------------------------------------------|-----------------------------------------------------------------------------------------------------------------------------------------------------------------------------------------------------------------------------------------------------------------------------------------|
| D7(f)              | Verify the total daily visitor numbers for private zoo experiences /<br>small group tours commencing between the hours of 7:30 am and 9<br>am has not exceeded the limit of 1,500 persons and include an<br>outline of management actions to be taken to address any<br>exceedance of the limit on visitor numbers and ensure ongoing<br>compliance with the requirements of this consent. | Visitor numbers are monitored daily. No exceedance has been recorded in the monitoring period.                                                                                                                                                                                          |
| OEMP Section 6.1.1 | Conduct water sampling at the five sample locations twice per<br>month in accordance with the Water Quality Monitoring Plan                                                                                                                                                                                                                                                                | Monitoring carried out – refer attached<br>monitoring results at <b>Appendix E</b> , noting the<br>EPA have previously indicated, in response<br>to Condition C12, that no regulatory role is<br>held and as such, it is considered no further<br>monitoring is required noting the EPA |

| OEMP Reference     | Description                                                                                                                                                                                        | Monitoring Outcome                                                                                                                                                                                                                                                                                                         |
|--------------------|----------------------------------------------------------------------------------------------------------------------------------------------------------------------------------------------------|----------------------------------------------------------------------------------------------------------------------------------------------------------------------------------------------------------------------------------------------------------------------------------------------------------------------------|
|                    |                                                                                                                                                                                                    | confirmed no further comments.<br>Confirmation from the EPA has been<br>requested as of 26/2/2025.                                                                                                                                                                                                                         |
|                    | Monthly inspection of stormwater quality devices, swales, wetlands and pond systems and maintenance as required.                                                                                   | Compliant. Inspections are carried out monthly.                                                                                                                                                                                                                                                                            |
| OEMP Section 6.1.2 | Monitor quantities (volume and/or weight) of waste recovery in to determine whether storage areas and collection frequencies are adequate.                                                         | Compliant. Waste is monitored and tracked,<br>and waste storage areas and collection<br>frequencies are considered adequate. Refer<br><b>Appendix F</b> .                                                                                                                                                                  |
|                    | A review shall be incorporated into routine management meetings<br>to assess the efficiency of the waste management regime and<br>identify strategies to improve waste management at the facility. | Compliant. Waste management is a standing agenda item on management meetings.                                                                                                                                                                                                                                              |
| OEMP Section 6.1.3 | Monitor relationships with key stakeholders through the avenues described above (community liaison group, phone line).                                                                             | Compliant. This is a continuous process through phone and social media work.                                                                                                                                                                                                                                               |
| OEMP Section 6.1.4 | Measure distance travelled by electric vehicles annually                                                                                                                                           | Compliant. Distances across the electric<br>vehicles travelled are below:                                                                                                                                                                                                                                                  |
| OEMP Section 6.1.5 | Visitor survey to identify the mode used by guests to arrive and depart the site.                                                                                                                  | Visitor survey carried out frequently. Key<br>findings include the following modes of<br>travel:<br>• Car = 95.75%<br>• Bus = 4.25%                                                                                                                                                                                        |
|                    | Biannual traffic counts and carpooling counts (average people per vehicle),                                                                                                                        | Compliant. Pending latest results from late 2024, but previous indicates approximately 3.3 persons per car.                                                                                                                                                                                                                |
|                    | Annual review of the Work Place Travel Plan, in consultation with staff.                                                                                                                           | A Work Place Travel Plan staff survey was<br>conducted in September 2024. The Plan is<br>to be revised in consultation with staff based<br>on these results, in 2025.<br>Modes of transport used by staff from the<br>survey are:<br>Private vehicle = 87.95%<br>Public transport 8.43%<br>Ride share 1.20%<br>Other 2.41% |
| OEMP Section 6.1.7 | Regeneration monitoring at the beginning and end of the establishment period                                                                                                                       | Compliant.                                                                                                                                                                                                                                                                                                                 |
|                    | Monitoring is also to be undertaken annually every year during the maintenance period until the completion of management works                                                                     | Compliant.                                                                                                                                                                                                                                                                                                                 |
|                    | Keep a record of native animal visitations (e.g. birds and mammals)                                                                                                                                | Compliant. iNaturalist app used to record sightings.                                                                                                                                                                                                                                                                       |
| OEMP Section 6.1.8 | Maintenance of interpretive information                                                                                                                                                            | Compliant. Completed on regular basis and in satisfactory condition.                                                                                                                                                                                                                                                       |

#### 3.4.1. Trade Waste Analysis

Since opening in December 2019, Sydney Zoo has put in place trade waste monitoring in accordance with the requirements of Sydney Water for its trade waste.